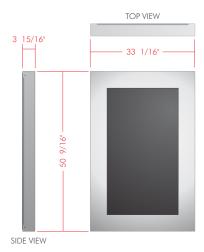

# AGE 5 55VHS-90.ECO

VERTICAL/HORIZONTAL SURFACE ENCLOSURE (55" SCREENS) HORIZONTAL ORIENTATION