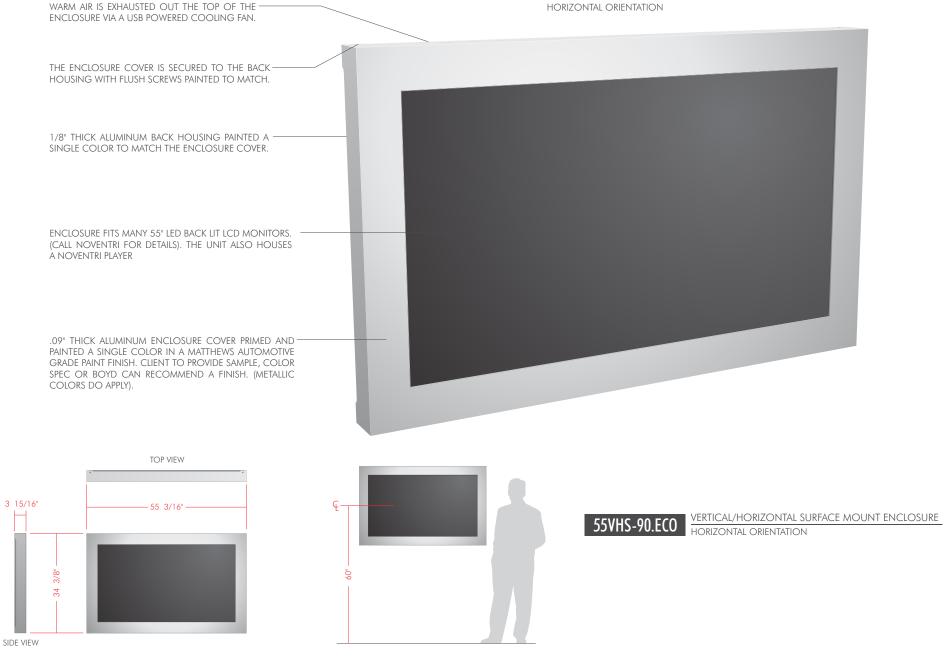

# AGE 5 55VHS-90.ECO

VERTICAL/HORIZONTAL SURFACE ENCLOSURE (55" SCREENS) HORIZONTAL ORIENTATION