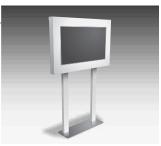

# PAGE 7 46HK-A.ECO

ECO-LINE ANGLED BACK KIOSK (46" SCREEN)

# PAGE 8 55HK-A.ECO

ECO-LINE ANGLED BACK KIOSK (55" SCREEN)