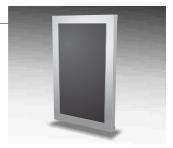

#### PAGE 6 55VHS-90.ECO

ECO-LINE (VERT/HORIZ) SURFACE ENCLOSURE (55" SCREENS) VERTICAL ORIENTATION