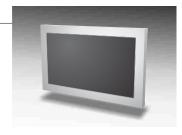

# AGE 5 55VHS-90.ECO

VERTICAL/HORIZONTAL SURFACE ENCLOSURE (55" SCREENS) HORIZONTAL ORIENTATION