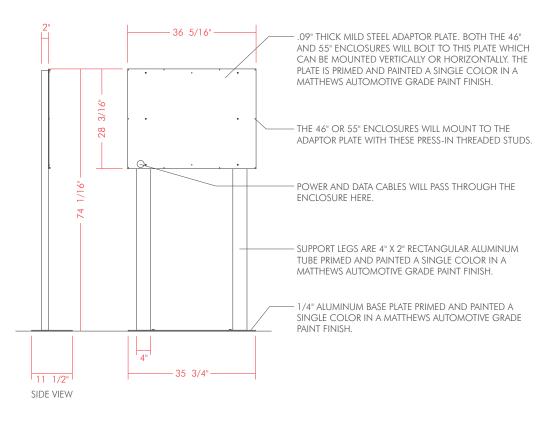

# PAGE 9 46VHK-2LEG.ECO

ECO-LINE (VERT/HORIZ) UPRIGHT KIOSK (46" SCREENS) HORIZONTAL ORIENTATION

# PAGE 9 46VHK-2LEG.ECO

ECO-LINE (VERT/HORIZ) UPRIGHT KIOSK (46" SCREENS) VERTICAL ORIENTATION

BOLT DOWN (VERT/HORIZ) "ECO-LINE" UPRIGHT KIOSK (46" SCREENS) 46VHK-2LEG.ECO

BOLT DOWN (VERT/HORIZ) "ECO-LINE" UPRIGHT KIOSK (55" SCREENS)

NOTE: THE KIOSK STAND IS UNIVERSAL FOR THE 46" AND 55" ENCLOSURES AND FOR VERTICAL OR HORIZONTAL ORIENTATION.

55VHK-2LEG.ECO

46/55VHK-2LEG.ECO UPRIGHT KIOSK STAND DETAILS AND PLAN VIEWS NOT TO SCALE