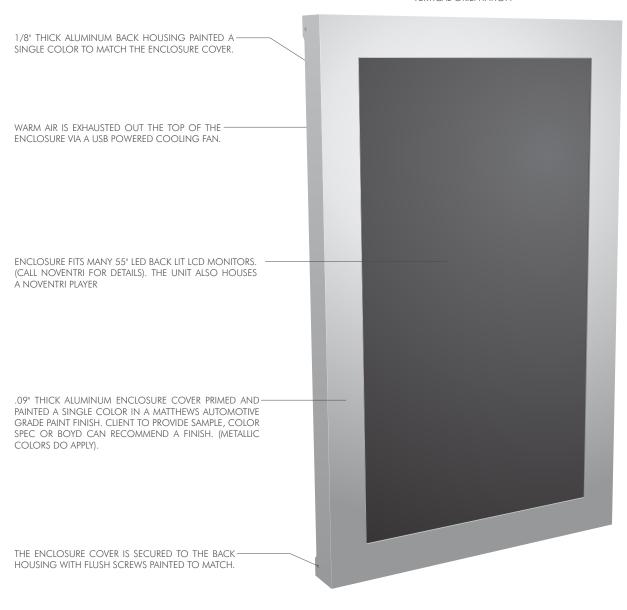

#### PAGE 6 55VHS-90.ECO

ECO-LINE (VERT/HORIZ) SURFACE ENCLOSURE (55" SCREENS) VERTICAL ORIENTATION