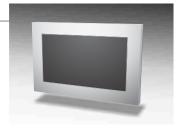

#### PAGE 3 46VHS-90.ECO

VERTICAL/HORIZONTAL SURFACE ENCLOSURE (46" SCREENS) HORIZONTAL ORIENTATION