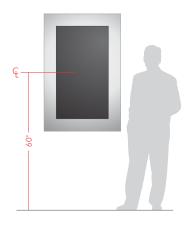

# AGE 5 55VHS-90.ECO

VERTICAL/HORIZONTAL SURFACE ENCLOSURE (55" SCREENS) HORIZONTAL ORIENTATION