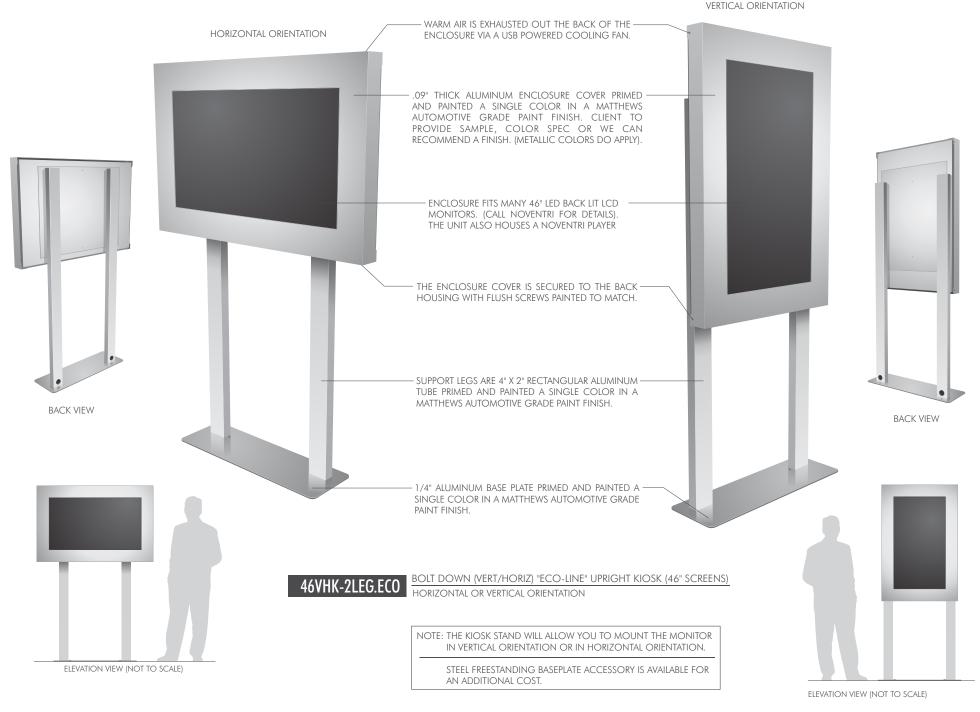

# PAGE 9 46VHK-2LEG.ECO

ECO-LINE (VERT/HORIZ) UPRIGHT KIOSK (46" SCREENS) HORIZONTAL ORIENTATION

# PAGE 9 46VHK-2LEG.ECO

ECO-LINE (VERT/HORIZ) UPRIGHT KIOSK (46" SCREENS) VERTICAL ORIENTATION