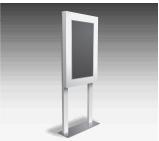

#### PAGE 3 46VHS-90.ECO

VERTICAL/HORIZONTAL SURFACE ENCLOSURE (46" SCREENS) HORIZONTAL ORIENTATION

# 46VHS-90.ECO

VERTICAL/HORIZONTAL SURFACE ENCLOSURE (46" SCREENS)
VERTICAL ORIENTATION

# AGE 5 55VHS-90.ECO

VERTICAL/HORIZONTAL SURFACE ENCLOSURE (55" SCREENS) HORIZONTAL ORIENTATION

#### PAGE 6 55VHS-90.ECO

ECO-LINE (VERT/HORIZ) SURFACE ENCLOSURE (55" SCREENS) VERTICAL ORIENTATION