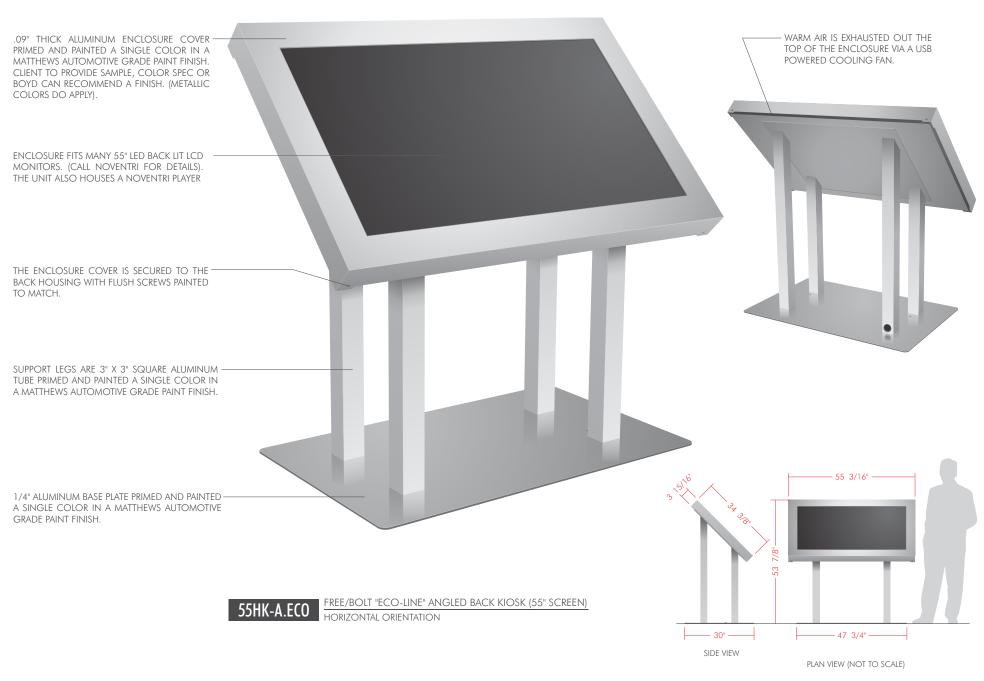

D BACK KIOSK (46" SCREEN)



# PAGE 8 55HK-A.ECO

ECO-LINE ANGLED BACK KIOSK (55" SCREEN)



# PAGE 9 46VHK-2LEG.ECO

ECO-LINE (VERT/HORIZ) UPRIGHT KIOSK (46" SCREENS) HORIZONTAL ORIENTATION



# PAGE 9 46VHK-2LEG.ECO

ECO-LINE (VERT/HORIZ) UPRIGHT KIOSK (46" SCREENS) VERTICAL ORIENTATION



#### PAGE 10 55VHK-2LEG.ECO

ECO-LINE (VERT/HORIZ) UPRIGHT KIOSK (55" SCREENS) HORIZONTAL ORIENTATION



#### PAGE 10 55VHK-2LEG.ECO

ECO-LINE (VERT/HORIZ) UPRIGHT KIOSK (55" SCREENS) VERTICAL ORIENTATION









#### VERTICAL ORIENTATION



ELEVATION AND PLAN VIEWS (NOT TO SCALE)





46VHS-90.ECO VERTICAL/HORIZONTAL SURFACE MOUNT ENCLOSURE VERTICAL ORIENTATION











ELEVATION AND PLAN VIEWS (NOT TO SCALE)





55VHS-90.ECO VERTICAL/HORIZONTAL SURFACE MOUNT ENCLOSURE VERTICAL ORIENTATION























BOLT DOWN (VERT/HORIZ) "ECO-LINE" UPRIGHT KIOSK (46" SCREENS) 46VHK-2LEG.ECO



BOLT DOWN (VERT/HORIZ) "ECO-LINE" UPRIGHT KIOSK (55" SCREENS)

NOTE: THE KIOSK STAND IS UNIVERSAL FOR THE 46" AND 55" ENCLOSURES AND FOR VERTICAL OR HORIZONTAL ORIENTATION.



55VHK-2LEG.ECO



46/55VHK-2LEG.ECO UPRIGHT KIOSK STAND DETAILS AND PLAN VIEWS NOT TO SCALE