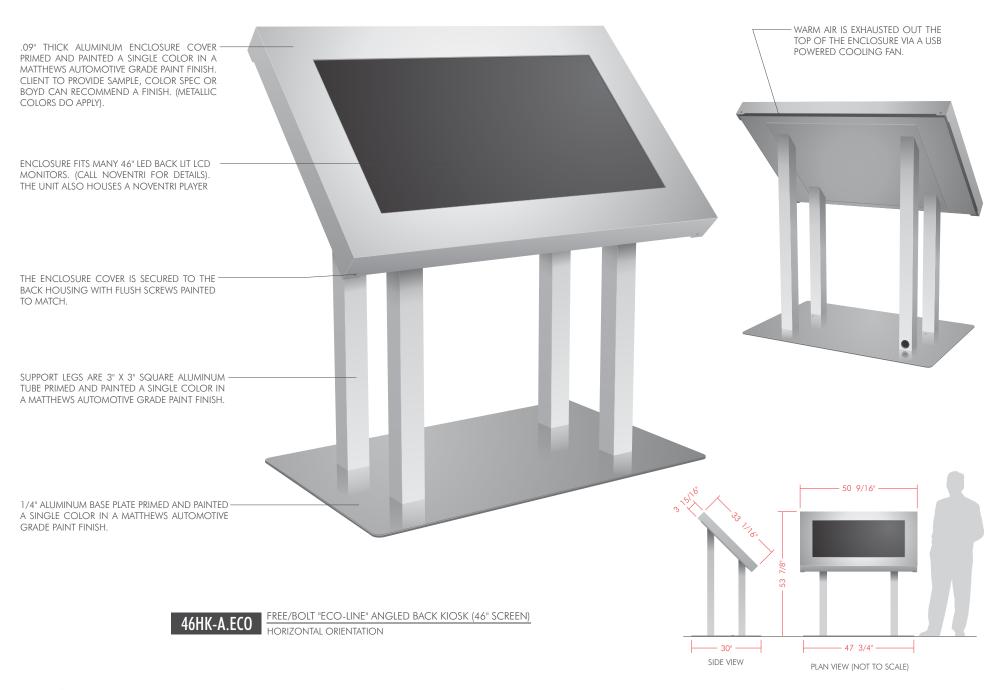

NGLED BACK KIOSK (46" SCREEN)



# PAGE 8 55HK-A.ECO

ECO-LINE ANGLED BACK KIOSK (55" SCREEN)



# PAGE 9 46VHK-2LEG.ECO

ECO-LINE (VERT/HORIZ) UPRIGHT KIOSK (46" SCREENS) HORIZONTAL ORIENTATION



# PAGE 9 46VHK-2LEG.ECO

ECO-LINE (VERT/HORIZ) UPRIGHT KIOSK (46" SCREENS) VERTICAL ORIENTATION



#### PAGE 10 55VHK-2LEG.ECO

ECO-LINE (VERT/HORIZ) UPRIGHT KIOSK (55" SCREENS) HORIZONTAL ORIENTATION



#### PAGE 10 55VHK-2LEG.ECO

ECO-LINE (VERT/HORIZ) UPRIGHT KIOSK (55" SCREENS) VERTICAL ORIENTATION









#### VERTICAL ORIENTATION



ELEVATION AND PLAN VIEWS (NOT TO SCALE)





46VHS-90.ECO VERTICAL/HORIZONTAL SURFACE MOUNT ENCLOSURE VERTICAL ORIENTATION











ELEVATION AND PLAN VIEWS (NOT TO SCALE)





55VHS-90.ECO VERTICAL/HORIZONTAL SURFACE MOUNT ENCLOSURE VERTICAL ORIENTATION























BOLT DOWN (VERT/HORIZ) "ECO-LINE" UPRIGHT KIOSK (46" SCREENS) 46VHK-2LEG.ECO



BOLT DOWN (VERT/HORIZ) "ECO-LINE" UPRIGHT KIOSK (55" SCREENS)

NOTE: THE KIOSK STAND IS UNIVERSAL FOR THE 46" AND 55" ENCLOSURES AND FOR VERTICAL OR HORIZONTAL ORIENTATION.



55VHK-2LEG.ECO



46/55VHK-2LEG.ECO UPRIGHT KIOSK STAND DETAILS AND PLAN VIEWS NOT TO SCALE