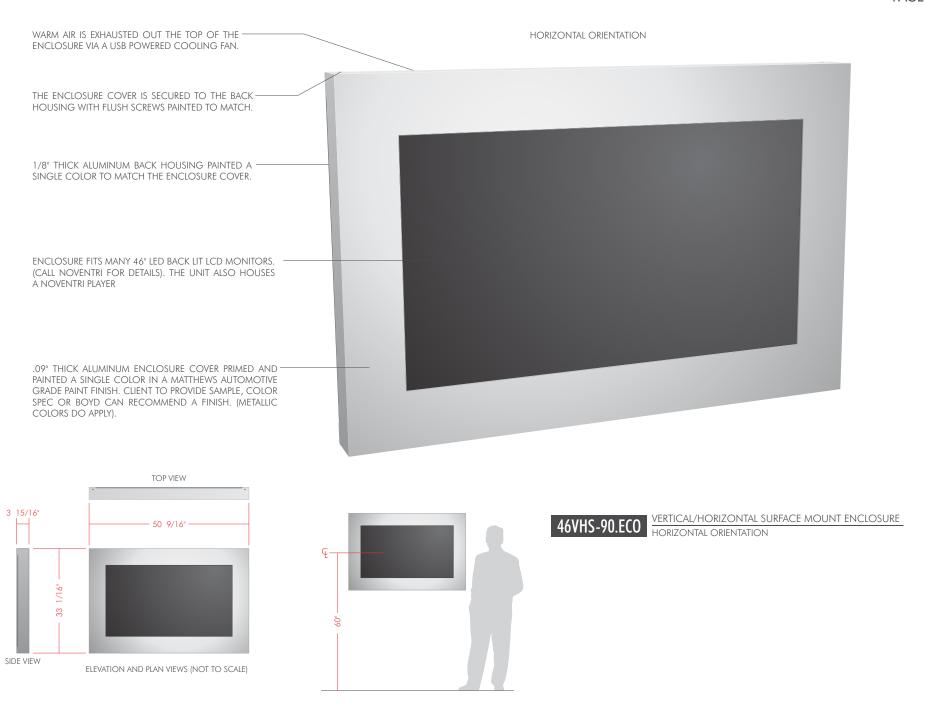

#### PAGE 3 46VHS-90.ECO

VERTICAL/HORIZONTAL SURFACE ENCLOSURE (46" SCREENS) HORIZONTAL ORIENTATION

#### VERTICAL ORIENTATION

ELEVATION AND PLAN VIEWS (NOT TO SCALE)

46VHS-90.ECO VERTICAL/HORIZONTAL SURFACE MOUNT ENCLOSURE VERTICAL ORIENTATION

ELEVATION AND PLAN VIEWS (NOT TO SCALE)

55VHS-90.ECO VERTICAL/HORIZONTAL SURFACE MOUNT ENCLOSURE VERTICAL ORIENTATION