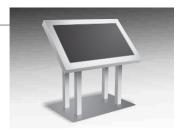

#### PAGE 10 55VHK-2LEG.ECO

ECO-LINE (VERT/HORIZ) UPRIGHT KIOSK (55" SCREENS) HORIZONTAL ORIENTATION

#### PAGE 10 55VHK-2LEG.ECO

ECO-LINE (VERT/HORIZ) UPRIGHT KIOSK (55" SCREENS) VERTICAL ORIENTATION