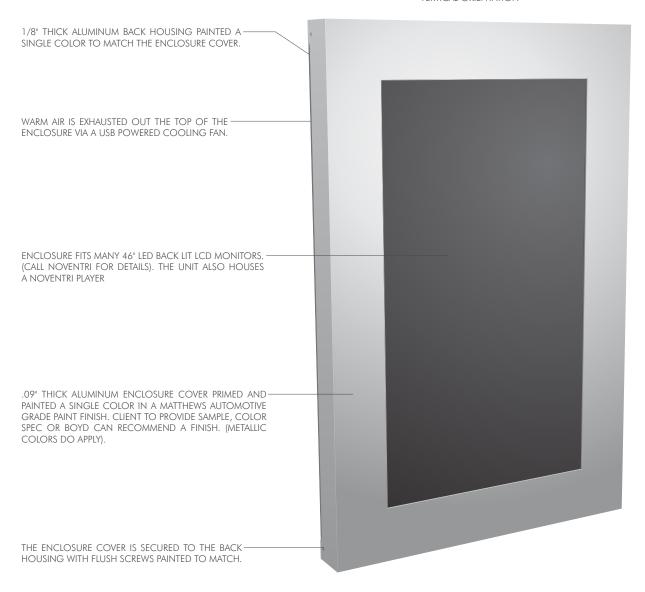

# 46VHS-90.ECO

VERTICAL/HORIZONTAL SURFACE ENCLOSURE (46" SCREENS)
VERTICAL ORIENTATION