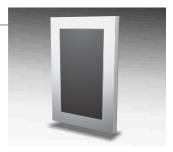

# 46VHS-90.ECO

VERTICAL/HORIZONTAL SURFACE ENCLOSURE (46" SCREENS)
VERTICAL ORIENTATION