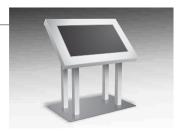

# PAGE 9 46VHK-2LEG.ECO

ECO-LINE (VERT/HORIZ) UPRIGHT KIOSK (46" SCREENS) HORIZONTAL ORIENTATION

# PAGE 9 46VHK-2LEG.ECO

ECO-LINE (VERT/HORIZ) UPRIGHT KIOSK (46" SCREENS) VERTICAL ORIENTATION