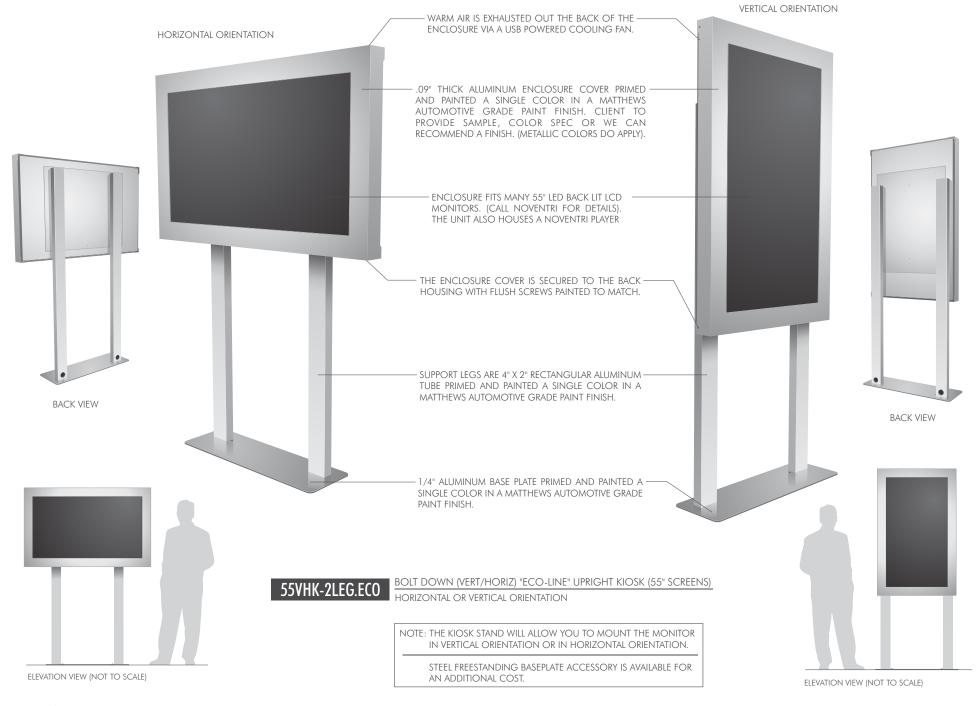

#### PAGE 10 55VHK-2LEG.ECO

ECO-LINE (VERT/HORIZ) UPRIGHT KIOSK (55" SCREENS) HORIZONTAL ORIENTATION

#### PAGE 10 55VHK-2LEG.ECO

ECO-LINE (VERT/HORIZ) UPRIGHT KIOSK (55" SCREENS) VERTICAL ORIENTATION