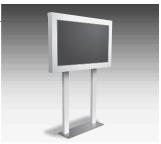

# PAGE 9 46VHK-2LEG.ECO

ECO-LINE (VERT/HORIZ) UPRIGHT KIOSK (46" SCREENS) HORIZONTAL ORIENTATION

# PAGE 9 46VHK-2LEG.ECO

ECO-LINE (VERT/HORIZ) UPRIGHT KIOSK (46" SCREENS) VERTICAL ORIENTATION