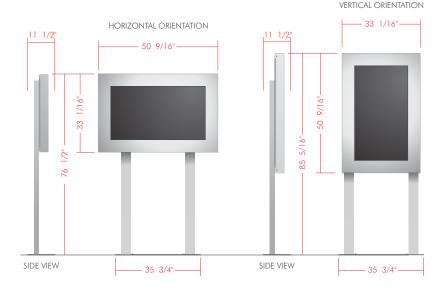

BOLT DOWN (VERT/HORIZ) "ECO-LINE" UPRIGHT KIOSK (46" SCREENS) 46VHK-2LEG.ECO

BOLT DOWN (VERT/HORIZ) "ECO-LINE" UPRIGHT KIOSK (55" SCREENS)

NOTE: THE KIOSK STAND IS UNIVERSAL FOR THE 46" AND 55" ENCLOSURES AND FOR VERTICAL OR HORIZONTAL ORIENTATION.

55VHK-2LEG.ECO

46/55VHK-2LEG.ECO UPRIGHT KIOSK STAND DETAILS AND PLAN VIEWS NOT TO SCALE