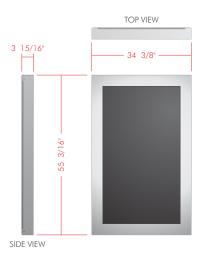

# AGE 5 55VHS-90.ECO

VERTICAL/HORIZONTAL SURFACE ENCLOSURE (55" SCREENS) HORIZONTAL ORIENTATION

#### PAGE 6 55VHS-90.ECO

ECO-LINE (VERT/HORIZ) SURFACE ENCLOSURE (55" SCREENS) VERTICAL ORIENTATION