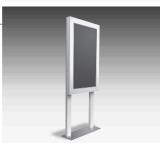

# PAGE 9 46VHK-2LEG.ECO

ECO-LINE (VERT/HORIZ) UPRIGHT KIOSK (46" SCREENS) HORIZONTAL ORIENTATION

# PAGE 9 46VHK-2LEG.ECO

ECO-LINE (VERT/HORIZ) UPRIGHT KIOSK (46" SCREENS) VERTICAL ORIENTATION