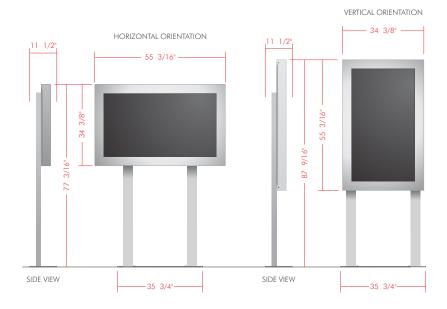

BOLT DOWN (VERT/HORIZ) "ECO-LINE" UPRIGHT KIOSK (46" SCREENS) 46VHK-2LEG.ECO

BOLT DOWN (VERT/HORIZ) "ECO-LINE" UPRIGHT KIOSK (55" SCREENS)

NOTE: THE KIOSK STAND IS UNIVERSAL FOR THE 46" AND 55" ENCLOSURES AND FOR VERTICAL OR HORIZONTAL ORIENTATION.

55VHK-2LEG.ECO

46/55VHK-2LEG.ECO UPRIGHT KIOSK STAND DETAILS AND PLAN VIEWS NOT TO SCALE